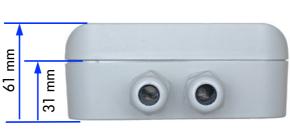

Material:

Weight:

IP 65

Plastic housing ASA-PC

KIMESSA A

depending on application and

measuring element

240 g

## **Electronics and dimensions**

2 Cable glands M16 Plastic