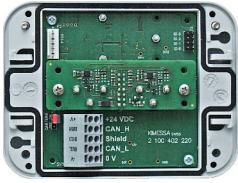

## Gas Transmitter PSxC xxx®

**Measuring principle:** Electrochemical / Infrared "Photoacoustic" /

Catalytic combustion (Pellistor) / Semiconductor

Signal output digital: CANBUS

Location: depending on the application

Standard calibration: ppm / Vol. % / LEL

-10 °C ... +50 °C Operating temperature:

Location dependency: none

Life time at 20 °C:

4x 1,0 mm2, shielded Supply line digital:

17...30 VDC Supply voltage: Power consumption: max. 46 mA