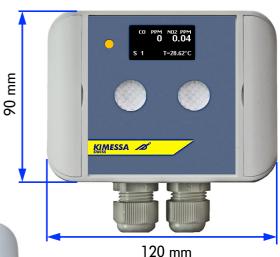

Material:

Weight:

IP 65

Plastic housing ASA-PC

KIMESSA A

depending on application and

measuring element

240 g

## **Electronics and dimensions**

2 Cable glands M16 Plastic