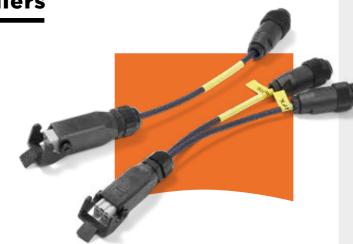

Adapter cables for KLETTI standard temperature controllers

Whether it is Nordson® series 3000®, DuraBlue®, TC®, Pureflow®, Robatech® or other versions: With the help of our adapter cables, you connect heating hoses of any kind to our KLETTI standard temperature controllers in a matter of seconds. Because all KLETTI standard temperature controllers for wall mounting are equipped with appropriate sensor inputs for a wide variety of heating hose versions.

Single channel adapter cables are used exclusively to operate heating hoses without additional components. Two channel adapter cables are used to operate the heating hose and e.g. a handgun, an application head or a heated filter or similar.