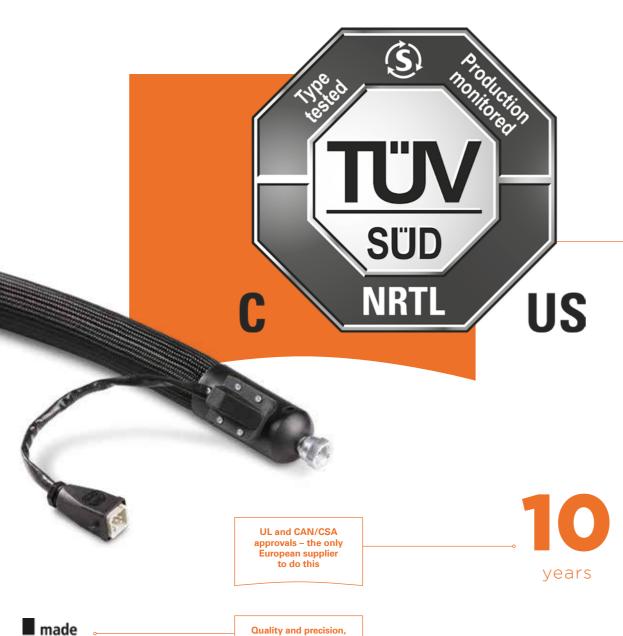

# Only at KLETTI: Heating hoses with UL and CSA approval

in 🔳

Germany

Lots of our customers export products to the USA and Canada – they require UL approvals for the USA and CAN/CSA approvals for Canada in order to do this. These approvals also make it easier to access the market in many other countries as these standards enjoy a good reputation worldwide and act as a benchmark.

For this reason, KLETTI is the only supplier in Europe to offer heating hoses as standard with approval in line with the latest standards:

UL 499:2014/R:2017 for the U.S. CSA C22.2 No.88:2019 for Canada