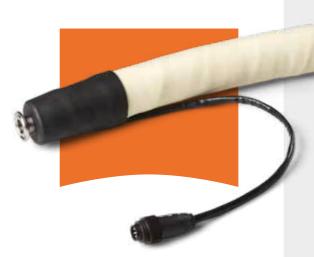

## KLETTI heating hoses in extrusion technology

Large nominal widths and withstanding high pressures – and all this at very high temperatures: With KLETTI heating hoses, you have a clear advantage over a rigid, heated pipe system. This is because our heating hoses detect vibrations and, with hose lengths of between 500 and 1.000 mm, they make it possible to create flexible connections with particularly small bending radii, even in confined spaces!