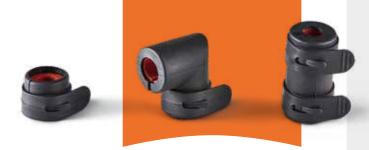

#### **Insulating sleeve**

Insulated without transition: The flexible insulation sleeve made of 100 % silicone elastomer is used at straight and angled clamping ring connection points. It provides the necessary insulation and at the same time serves as mechanical protection, as well as protection against contact with the connection point. Our insulation sleeves for straight and 90° connectors of different clamping ring sizes offer very good thermal and electrical insulation, excellent chemical resistance, temperature resistance of the material between –60 °C and 200 °C as well as easy handling and installation. The insulation sleeves can also be heated on request.