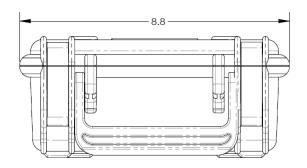

# **Specifications:**

| <b>I</b>                  |                                                  |
|---------------------------|--------------------------------------------------|
| Accuracy:                 | < 1% of Full Scale Range*                        |
| Analysis Range:           | 0-10/100/1000ppm/1%/25%                          |
| Battery Indicator:        | Integrated into Display                          |
| Calibration:              | Periodically                                     |
| Classification:           | IP67 / NEMA4X                                    |
| Data Logging:             | Removable USB Flash Drive                        |
| Dimensions:               | 8.80 x 7.50 x 3.90 inch                          |
| Display:                  | Integrated w/ Backlight                          |
| Enclosure:                | Rugged Polypropylene                             |
| Flow Sensitivity:         | 0.5 - 5 SCFH                                     |
| Gas Connections:          | 1/8" Tube Quick Disconnect                       |
| Output (Analog):          | 0 - 1V DC                                        |
| Power:                    | Rechargeable Battery<br>100 - 240 VAC AC Adapter |
| Pressure:                 | Inlet, 0 - 50 PSIG                               |
| Response Time:            | T90 in 10 Seconds                                |
| Sensor:                   | TO2-1x Trace O2 Sensor                           |
| Sensor Life:              | 20 - 25 months                                   |
| Temperature:              | 0 - 50 deg C                                     |
| Temperature Compensation: | Integral                                         |
| Warranty:                 | 12 months                                        |
| Weight:                   | 4.8 lbs                                          |
|                           |                                                  |