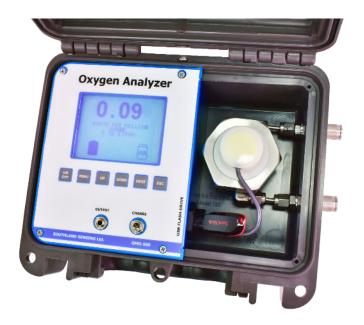

# Portable PPM Oxygen Analyzer with USB Data Logging

#### **Optional Accessories:**

- Optional Ranges: Fully Configured From Factory
- TO2-2x Oxygen Sensor with > 0.5% CO2 Present
- Integral Sampling Pump (OMD-580P)

0 - 10 PPM Low Range; 0 - 25% High Range Large Backlit Display w/ User Friendly Menu Data Log via Removable USB Flash Drive Swagelok Quick Disconnect Isolation Continuous Analysis during Charging Electrochemical Sensor Technology

# **Specifications:**

| <b>I</b>                  |                                                  |
|---------------------------|--------------------------------------------------|
| Accuracy:                 | < 1% of Full Scale Range*                        |
| Analysis Range:           | 0-10/100/1000ppm/1%/25%                          |
| Battery Indicator:        | Integrated into Display                          |
| Calibration:              | Periodically                                     |
| Classification:           | IP67 / NEMA4X                                    |
| Data Logging:             | Removable USB Flash Drive                        |
| Dimensions:               | 8.80 x 7.50 x 3.90 inch                          |
| Display:                  | Integrated w/ Backlight                          |
| Enclosure:                | Rugged Polypropylene                             |
| Flow Sensitivity:         | 0.5 - 5 SCFH                                     |
| Gas Connections:          | 1/8" Tube Quick Disconnect                       |
| Output (Analog):          | 0 - 1V DC                                        |
| Power:                    | Rechargeable Battery<br>100 - 240 VAC AC Adapter |
| Pressure:                 | Inlet, 0 - 50 PSIG                               |
| Response Time:            | T90 in 10 Seconds                                |
| Sensor:                   | TO2-1x Trace O2 Sensor                           |
| Sensor Life:              | 20 - 25 months                                   |
| Temperature:              | 0 - 50 deg C                                     |
| Temperature Compensation: | Integral                                         |
| Warranty:                 | 12 months                                        |
| Weight:                   | 4.8 lbs                                          |
|                           |                                                  |