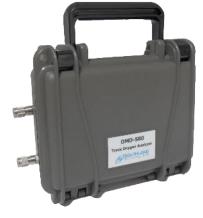

# Portable PPM Oxygen Analyzer with USB Data Logging

# **Specifications:**

| <b>I</b>                  |                                                  |
|---------------------------|--------------------------------------------------|
| Accuracy:                 | < 1% of Full Scale Range*                        |
| Analysis Range:           | 0-10/100/1000ppm/1%/25%                          |
| Battery Indicator:        | Integrated into Display                          |
| Calibration:              | Periodically                                     |
| Classification:           | IP67 / NEMA4X                                    |
| Data Logging:             | Removable USB Flash Drive                        |
| Dimensions:               | 8.80 x 7.50 x 3.90 inch                          |
| Display:                  | Integrated w/ Backlight                          |
| Enclosure:                | Rugged Polypropylene                             |
| Flow Sensitivity:         | 0.5 - 5 SCFH                                     |
| Gas Connections:          | 1/8" Tube Quick Disconnect                       |
| Output (Analog):          | 0 - 1V DC                                        |
| Power:                    | Rechargeable Battery<br>100 - 240 VAC AC Adapter |
| Pressure:                 | Inlet, 0 - 50 PSIG                               |
| Response Time:            | T90 in 10 Seconds                                |
| Sensor:                   | TO2-1x Trace O2 Sensor                           |
| Sensor Life:              | 20 - 25 months                                   |
| Temperature:              | 0 - 50 deg C                                     |
| Temperature Compensation: | Integral                                         |
| Warranty:                 | 12 months                                        |
| Weight:                   | 4.8 lbs                                          |
|                           |                                                  |