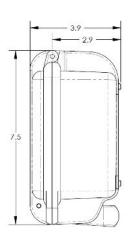

# **Specifications:**

| <b>I</b>                  |                                                  |
|---------------------------|--------------------------------------------------|
| Accuracy:                 | < 1% of Full Scale Range*                        |
| Analysis Range:           | 0-10/100/1000ppm/1%/25%                          |
| Battery Indicator:        | Integrated into Display                          |
| Calibration:              | Periodically                                     |
| Classification:           | IP67 / NEMA4X                                    |
| Data Logging:             | Removable USB Flash Drive                        |
| Dimensions:               | 8.80 x 7.50 x 3.90 inch                          |
| Display:                  | Integrated w/ Backlight                          |
| Enclosure:                | Rugged Polypropylene                             |
| Flow Sensitivity:         | 0.5 - 5 SCFH                                     |
| Gas Connections:          | 1/8" Tube Quick Disconnect                       |
| Output (Analog):          | 0 - 1V DC                                        |
| Power:                    | Rechargeable Battery<br>100 - 240 VAC AC Adapter |
| Pressure:                 | Inlet, 0 - 50 PSIG                               |
| Response Time:            | T90 in 10 Seconds                                |
| Sensor:                   | TO2-1x Trace O2 Sensor                           |
| Sensor Life:              | 20 - 25 months                                   |
| Temperature:              | 0 - 50 deg C                                     |
| Temperature Compensation: | Integral                                         |
| Warranty:                 | 12 months                                        |
| Weight:                   | 4.8 lbs                                          |
|                           |                                                  |